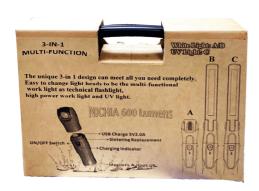

## (CHANGEABLE) LED WORKING LIGHT

3-IN-1

The unique 3-in-1 design can meet all you need completely. Simply replace the light heads to become the

multi-function work lights, such as professional flashlight, super bright work light and UVA light.

## **Caution:**

A A LED Max power: 600 Lumens 6.6W NICHIA LED

White Light: A/B

- **B LED Max power: 600 Lumens 8W COB LED**
- C LED Max power: UVA LED
- **D** Product Size:
- E A 73(L) X 37(W) X 32(T) mmWeight:55 g
- B 230(L) X 37(W) X 32(T) mm Weight:95g
- G C 230(L) X 37(W) X 32(T) mmWeight:95 g
- H Body 103(L) X 37(W) X 32(T) mmWeight:120g
- Do not immerse the LED light in water / solvent.
- J Do not shine the LED light directly on anybody's eves.

A: NICHIA LED- 6.6W,600LM B: WHITE LED - 8W,600LM C: UVA LED

A: NICHIA LED- 6.6W,600LM B: WHITE LED - 8W,600LM C: WHITE LED COIL LIGHT

http://www.himount.com

A: NICHIA LED- 6.6W,600LM B: WHITE LED - 8W,600LM