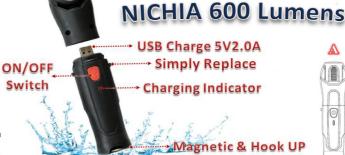

## (CHANGEABLE) LED WORKING LIGHT

3-IN-1

The unique 3-in-1 design can meet all you need completely. Simply replace the light heads to become the

multi-function work lights, such as professional flashlight, super bright work light and UVA light.

## **Caution:**

A A LED Max power: 600 Lumens 6.6W NICHIA LED

White Light: A/B

- **B LED Max power: 600 Lumens 8W COB LED**
- C LED Max power: UVA LED
- **D** Product Size:
- E A 73(L) X 37(W) X 32(T) mmWeight:55 g
- B 230(L) X 37(W) X 32(T) mm Weight:95g
- G C 230(L) X 37(W) X 32(T) mmWeight:95 g
- H Body 103(L) X 37(W) X 32(T) mmWeight:120g
- Do not immerse the LED light in water / solvent.
- J Do not shine the LED light directly on anybody's eves.