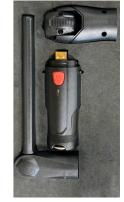

## (CHANGEABLE) LED WORKING LIGHT

3-IN-1

The unique 3-in-1 design can meet all you need completely. Simply replace the light heads to become the

multi-function work lights, such as professional flashlight, super bright work light and UVA light.

## **Caution:**

A A LED Max power: 600 Lumens 6.6W NICHIA LED

White Light: A/B

- **B LED Max power: 600 Lumens 8W COB LED**
- C LED Max power: UVA LED
- **D** Product Size:
- E A 73(L) X 37(W) X 32(T) mmWeight:55 g
- B 230(L) X 37(W) X 32(T) mm Weight:95g
- G C 230(L) X 37(W) X 32(T) mmWeight:95 g
- H Body 103(L) X 37(W) X 32(T) mmWeight:120g
- Do not immerse the LED light in water / solvent.
- J Do not shine the LED light directly on anybody's eves.

A: NICHIA LED- 6.6W,600LM B: WHITE LED - 8W,600LM C: UVA LED

A: NICHIA LED- 6.6W,600LM B: WHITE LED - 8W,600LM C: WHITE LED COIL LIGHT

http://www.himount.com

A: NICHIA LED- 6.6W,600LM B: WHITE LED - 8W,600LM