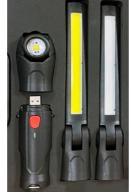

## (CHANGEABLE) LED WORKING LIGHT

3-IN-1

The unique 3-in-1 design can meet all you need completely. Simply replace the light heads to become the

multi-function work lights, such as professional flashlight, super bright work light and UVA light.

## **Caution:**

A A LED Max power: 600 Lumens 6.6W NICHIA LED

White Light: A/B

- **B LED Max power: 600 Lumens 8W COB LED**
- C LED Max power: UVA LED
- **D** Product Size:
- E A 73(L) X 37(W) X 32(T) mmWeight:55 g
- B 230(L) X 37(W) X 32(T) mm Weight:95g
- G C 230(L) X 37(W) X 32(T) mmWeight:95 g
- H Body 103(L) X 37(W) X 32(T) mmWeight:120g
- Do not immerse the LED light in water / solvent.
- J Do not shine the LED light directly on anybody's eves.

A: NICHIA LED- 6.6W,600LM B: WHITE LED - 8W,600LM C: UVA LED

A: NICHIA LED- 6.6W,600LM B: WHITE LED - 8W,600LM C: WHITE LED COIL LIGHT

http://www.himount.com

A: NICHIA LED- 6.6W,600LM B: WHITE LED - 8W,600LM