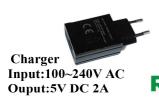

## **Instruction:**

- 1 Power output: 5.0V 2000 mAh.
- 2 Charger input:AC100~240V 50/60Hz.
- 3 Charger time: 2.5~3.0 hours.
- 4 Active time: Up to 3 hours+.
- 5 Half bright time: 7 hours+
- 6 18650 Li-ion 3.6V 3350mAh Rechargeable Battery.
- 7 LED Charging Indicator: Red Light On – in charging Blue Light On - completely charged
- 8 BOX Weight: 880 g
- 9 Storage temperature:-20°C to +70°C
- 10 Operation temperature:-5°C to+50°C