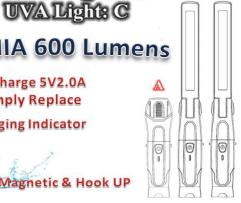

## **Caution:**

A A LED Max power: 600 Lumens 6.6W NICHIA LED

White Light: A/B

- **B LED Max power: 600 Lumens 8W COB LED**
- C LED Max power: UVA LED
- **D** Product Size:
- E A 73(L) X 37(W) X 32(T) mmWeight:55 g
- B 230(L) X 37(W) X 32(T) mm Weight:95g
- G C 230(L) X 37(W) X 32(T) mmWeight:95 g
- H Body 103(L) X 37(W) X 32(T) mmWeight:120g
- Do not immerse the LED light in water / solvent.
- J Do not shine the LED light directly on anybody's eves.

A: NICHIA LED- 6.6W,600LM B: WHITE LED - 8W,600LM C: UVA LED

A: NICHIA LED- 6.6W,600LM B: WHITE LED - 8W,600LM C: WHITE LED COIL LIGHT

http://www.himount.com

A: NICHIA LED- 6.6W,600LM B: WHITE LED - 8W,600LM