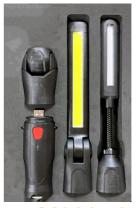

## (CHANGEABLE) LED WORKING LIGHT

3-IN-1

The unique 3-in-1 design can meet all you need completely. Simply replace the light heads to become the

multi-function work lights, such as professional flashlight, super bright work light and UVA light.

## **Caution:**

A A LED Max power: 600 Lumens 6.6W NICHIA LED

White Light: A/B

- **B LED Max power: 600 Lumens 8W COB LED**
- C LED Max power: UVA LED
- **D** Product Size:
- E A 73(L) X 37(W) X 32(T) mmWeight:55 g
- B 230(L) X 37(W) X 32(T) mm Weight:95g
- G C 230(L) X 37(W) X 32(T) mmWeight:95 g
- H Body 103(L) X 37(W) X 32(T) mmWeight:120g
- Do not immerse the LED light in water / solvent.
- J Do not shine the LED light directly on anybody's eves.

A: NICHIA LED- 6.6W,600LM B: WHITE LED - 8W,600LM C: UVA LED

A: NICHIA LED- 6.6W,600LM B: WHITE LED - 8W,600LM C: WHITE LED COIL LIGHT

http://www.himount.com

A: NICHIA LED- 6.6W,600LM B: WHITE LED - 8W,600LM